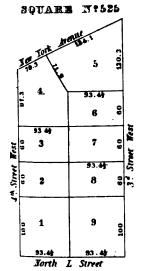

|     | 8 5 |     |          | 100 |                      | 9       | 9      |      |
| Kest           | 54.7                      | <b>6</b> | 202 | L   |     |          |     | 3.                   | 10      | 54.7   | West |
| 1" Street Nest | 54.8                      | 5        |     |     | ı   |          |     | 11                   | 54.8    | Street |      |
| 4              | 54.7                      | 93.<br>4 | s   |     |     |          |     | 4 <del>)</del><br>12 | 34.9    | 34     |      |
|                | 90                        | 3        |     | 100 | 2   | <b>;</b> | 100 |                      | 1       | 0      |      |
|                | L                         | No.      | rt  | _   | S4. |          | St  | re                   | 68<br>A |        |      |







• • . , -







• •



|   |     |   |   | • |
|---|-----|---|---|---|
|   |     |   |   |   |
|   |     |   |   |   |
|   |     |   |   |   |
| , |     |   |   |   |
|   |     |   |   |   |
|   | •   |   |   |   |
| • |     |   |   |   |
| • |     |   |   |   |
|   |     |   |   |   |
|   |     |   |   |   |
|   |     | • |   |   |
|   | ,   |   |   |   |
|   |     |   |   |   |
|   |     |   | • |   |
|   |     |   |   |   |
|   |     |   |   |   |
|   |     |   |   |   |
|   |     |   |   |   |
|   |     |   |   |   |
|   |     |   |   |   |
|   |     |   | , |   |
|   |     |   |   |   |
|   |     |   |   |   |
|   |     |   |   |   |
|   |     |   |   |   |
|   |     |   |   |   |
| • | -   |   |   |   |
|   |     |   |   |   |
|   |     | 1 |   |   |
|   | •   |   |   |   |
|